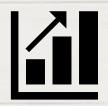

### **OVERVIEW: INDIAN TEXTILES SECTOR**

**GDP** Contribution



2.3%
Contribution to
Indian GDP

**FDI** Contribution



2.7 bn in 2014-22
2x growth since 2014

Market Size



USD 154 Bn
In 2022

**Employment** 



45 Mn 2nd Largest in the Country 70% women workforce Sector Growth



**5%** *Target 10%* 

**Industrial Production** 



**7%**One of the largest in the country

Exports (2022)



USD 44.4 Bn 11% Contribution to Indian exports **Industry Leader** 



**2nd largest in** Cotton, Polyester, Viscose & Silk

# INDIA'S TEXTILE INDUSTRY IS ESTIMATED TO REACH USD 350 BN BY 2030



## RECENT POLICY INITIATIVES



**Objective: To Address Fragmentation in Value Chain and build world class infrastructure** 

#### PRODUCTION LINKED INCENTIVE (PLI) SCHEME

**Objective: To boost manufacturing of MMF fabrics, Apparel and Technical Textiles** 

#### **SAMARTH SCHEME**

Objective: To Address skill gap in the textile value chain and generate large scale employment

#### NATIONAL TECHNICAL TEXTILE MISSION

**Objective: To boost R&D and Manufacturing in Technical Textiles**